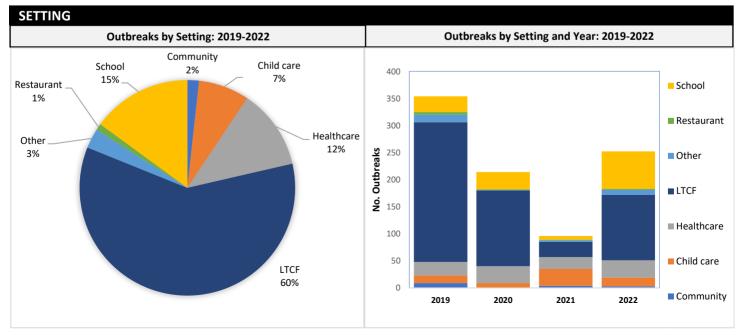

## Outbreak Report Summary: 2019 - 2022

A total of **916** outbreaks were reported to the Communicable Disease Branch (CDB) from January 1, 2019–December 31, 2022; an average of 229 per year. This report shows data on reported outbreaks of all communicable diseases, excluding COVID-19.