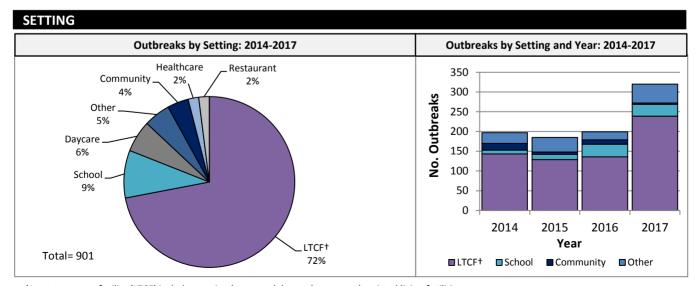

## Outbreak Report Summary: 2014 - 2017

A total of **901** outbreaks were reported to the Communicable Disease Branch (CDB) from January 1, 2014–December 31, 2017; an average of 225 per year. Details of those outbreaks are presented below.