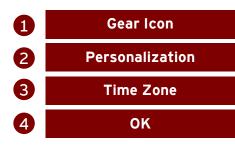

### Setting Your Time Zone (optional)

It is important to set your time zone accurately to manage and record your work effectively.

- 1. Click the **gear icon** in the top right corner.
- 2. Select "Personalization Settings."
- 3. Under "Time Zone," select (GMT -05:00) Eastern Time.
- 4. Click "OK" to save.