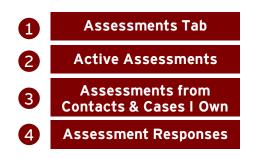

- 1. Click the Assessments Tab.
- Click the arrow v next to "Active Assessments."
- Select "Assessments from Contacts & Cases I Own" to view only assessment responses from your contacts and cases.
- 4. Each line is a record of one assessment completed by an individual. Contacts should complete multiple assessments during monitoring. You can view an assessment by clicking on it. Note that the column headers reflect details about each assessment and individuals' responses, and you can sort and filter on these headers by clicking on them.