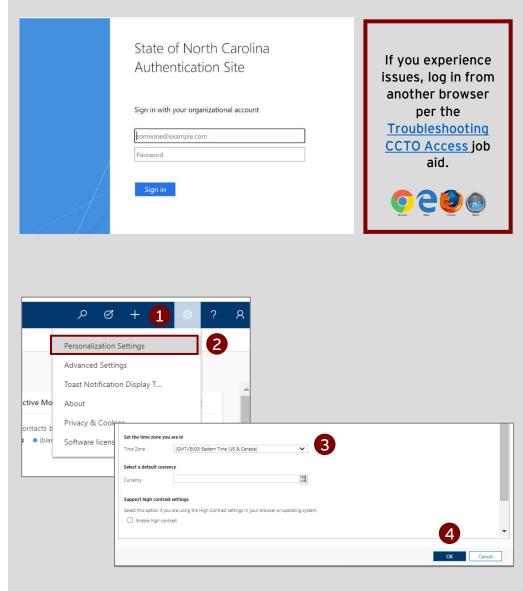

### Logging In

Navigate to the CCTO Tool to log in with your NCID per the process in this job aid.

- Use the <u>CCTO Sandbox System</u> for practice and the <u>CCTO Live System</u> for real contact info.
- If you have an email ending in nc.gov, log in using your current credentials.
- If you do not have an NC email, the format of your username will be YOURNCIDUSERNAME@nc.gov.

If you experience issues logging in, click "Sign Out" and open the Tool in an incognito window or a new browser (e.g., Chrome, Firefox) where you are not signed into other Microsoft applications. Check the Logging In Job Aid if you continue to experience issues.

### Setting Your Time Zone (optional)

It is important to set your time zone accurately to manage and record your work effectively.

- 1. Click the **gear icon** in the top right corner.
- 2. Select "Personalization Settings."
- 3. Under "Time Zone," select (GMT -05:00) Eastern Time.
- 4. Click "OK" to save.