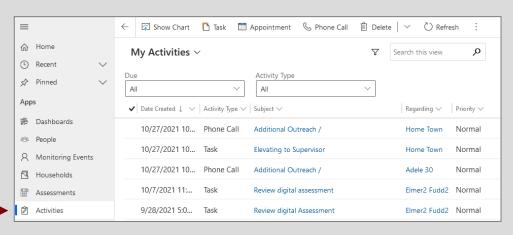

# Viewing Your Outstanding Tasks and Phone Calls

To review all tasks and phone calls that have been created and assigned to you, **visit the** Activities Tab.

The tab defaults to a list of **your** open items (your to-do list!), and you can view each item in detail by clicking on it. These items must be created manually by you or another user before they appear here. For more info on how to create and assign these items, see the job aids on <u>Timeline/Activities</u> and reassigning job aids.